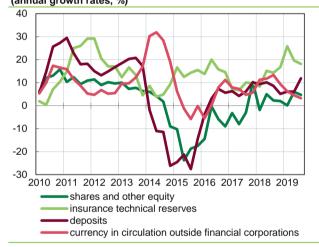

chnical reserves                           | 26.06                   | 1.15               | 14.3        | 29.79                   | 0.94               | 19.6        | 30.79                   | 1.00               | 18.2        |
| (9)   | Shares and other equity                                | 655.12                  | 27.64              | 2.3         | 654.41                  | 25.20              | 6.0         | 664.42                  | 21.72              | 4.7         |
| (10)  | Other items (net)                                      | 334.50                  | 1.54               | _           | 286.88                  | -35.15             | _           | 258.85                  | -16.52             | _           |

Chart 4. Resources of financial corporations (annual growth rates, %)



Chart 5. Claims of financial corporations



<sup>&</sup>lt;sup>1</sup> Households and non-profit institutions serving households

<sup>&</sup>lt;sup>2</sup> Starting from 2018, data on renewed reporting of financial companies licenced to provide loans, of which on terms of financial credit to the National Commission for State Regulation of Financial Services Markets (NCSRFSM), are included.

#### Loans and deposits

Table 9. Loans and deposits of non-financial corporations and households, by currencies

|                            |