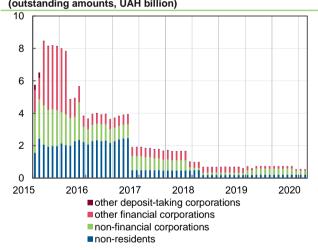

## Surveys of financial corporations

Table 5. Deposit-taking corporations survey<sup>1</sup>

|       |                                      |                                                                | 2019                                                |                                 |                                                                |                                                     | 20                              | 20                                                             |                                                     |                                 |
|-------|--------------------------------------|----------------------------------------------------------------|-----------------------------------------------------|---------------------------------|----------------------------------------------------------------|-----------------------------------------------------|---------------------------------|----------------------------------------------------------------|-----------------------------------------------------|---------------------------------|
|       |                                      | F                                                              | ebruary                                             |                                 |                                                                | January                                             |                                 | February                                                       |                                                     |                                 |
|       | Components                           | outstanding<br>amounts<br>at end of<br>period,<br>UAH billions | trans-<br>actions<br>for period,<br>UAH<br>billions | annual<br>growth<br>rates,<br>% | outstanding<br>amounts<br>at end of<br>period,<br>UAH billions | trans-<br>actions<br>for period,<br>UAH<br>billions | annual<br>growth<br>rates,<br>% | outstanding<br>amounts<br>at end of<br>period,<br>UAH billions | trans-<br>actions<br>for period,<br>UAH<br>billions | annual<br>growth<br>rates,<br>% |
| (1)   | Monetary aggregate M3                | 1 255.36                                                       | 7.59                                                | 7.6                             | 1 465.64                                                       | 6.40                                                | 20.4                            | 1 476.79                                                       | 18.03                                               | 21.1                            |
| (2)   | Other items (net) $(3 + 4 - 1)$      | 800.50                                                         | 2.76                                                | -                               | 729.46                                                         | 6.18                                                | _                               | 745.15                                                         | 15.01                                               | _                               |
| (3)   | Domestic credit (3.1 + 3.2)          | 1 764.30                                                       | -8.24                                               | 0.9                             | 1 634.51                                                       | -41.88                                              | -6.2                            | 1 643.23                                                       | 11.83                                               | -5.0                            |
| (3.1) | Net claims on the central government | 710.28                                                         | 3.23                                                | -                               | 644.01                                                         | -25.30                                              | -                               | 657.03                                                         | 10.54                                               | -                               |
| (3.2) | Claims on other sectors of economy   | 1 054.03                                                       | -11.47                                              | 0.3                             | 990.50                                                         | -16.58                                              | -3.8                            | 986.20                                                         | 1.29                                                | -2.6                            |
|       | Other financial corporations         | 11.12                                                          | -0.29                                               | -19.1                           | 11.87                                                          | -2.17                                               | 2.4                             | 11.60                                                          | -0.22                                               | 3.1                             |
|       | State and local government           | 2.94                                                           | -0.00                                               | 168.1                           | 5.56                                                           | -0.16                                               | 87.0                            | 5.94                                                           | 0.16                                                | 92.6                            |
|       | Non-financial corporations           | 835.41                                                         | -12.52                                              | -1.8                            | 753.92                                                         | -16.86                                              | -7.6                            | 748.60                                                         | -0.15                                               | -6.3                            |
|       | Households <sup>2</sup>              | 204.57                                                         | 1.35                                                | 10.6                            | 219.14                                                         | 2.61                                                | 10.2                            | 220.06                                                         | 1.50                                                | 10.2                            |
| (4)   | Net foreign assets                   | 291.55                                                         | 18.60                                               | _                               | 560.59                                                         | 54.46                                               | _                               | 578.71                                                         | 21.21                                               | _                               |