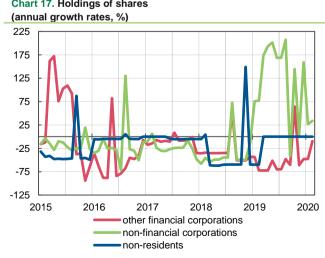

## Surveys of financial corporations

Table 5. Deposit-taking corporations survey<sup>1</sup>

|       |                                      |                                                                | 2019                                                |                                 |                                                                |                                                     | 20                              | 20                                                             |                                                     |                                 |
|-------|--------------------------------------|----------------------------------------------------------------|-----------------------------------------------------|---------------------------------|----------------------------------------------------------------|-----------------------------------------------------|---------------------------------|----------------------------------------------------------------|-----------------------------------------------------|---------------------------------|
|       |                                      | F                                                              | ebruary                                             |                                 |                                                                | January                                             |                                 | February                                                       |                                                     |                                 |
|       | Components                           | outstanding<br>amounts<br>at end of<br>period,<br>UAH billions | trans-<br>actions<br>for period,<br>UAH<br>billions | annual<br>growth<br>rates,<br>% | outstanding<br>amounts<br>at end of<br>period,<br>UAH billions | trans-<br>actions<br>for period,<br>UAH<br>billions | annual<br>growth<br>rates,<br>% | outstanding<br>amounts<br>at end of<br>period,<br>UAH billions | trans-<br>actions<br>for period,<br>UAH<br>billions | annual<br>growth<br>rates,<br>% |
| (1)   | Monetary aggregate M3                | 1 255.36                                                       | 7.59                                                | 7.6                             | 1 465.64                                                       | 6.40                                                | 20.4                            | 1 476.79                                                       | 18.03                                               | 21.1                            |
| (2)   | Other items (net) $(3 + 4 - 1)$      | 800.50                                                         | 2.76                                                | -                               | 729.46                                                         | 6.18                                                | _                               | 745.15                                                         | 15.01                                               | _                               |
| (3)   | Domestic credit (3.1 + 3.2)          | 1 764.30                                                       | -8.24                                               | 0.9                             | 1 634.51                                                       | -41.88                                              | -6.2                            | 1 643.23                                                       | 11.83                                               | -5.0                            |
| (3.1) | Net claims on the central government | 710.28                                                         | 3.23                                                | -                               | 644.01                                                         | -25.30                                              | -                               | 657.03                                                         | 10.54                                               | -                               |
| (3.2) | Claims on other sectors of economy   | 1 054.03                                                       | -11.47                                              | 0.3                             | 990.50                                                         | -16.58                                              | -3.8                            | 986.20                                                         | 1.29                                                | -2.6                            |
|       | Other financial corporations         | 11.12                                                          | -0.29                                               | -19.1                           | 11.87                                                          | -2.17                                               | 2.4                             | 11.60                                                          | -0.22                                               | 3.1                             |
|       | State and local government           | 2.94                                                           | -0.00                                               | 168.1                           | 5.56                                                           | -0.16                                               | 87.0                            | 5.94                                                           | 0.16                                                | 92.6                            |
|       | Non-financial corporations           | 835.41                                                         | -12.52                                              | -1.8                            | 753.92                                                         | -16.86                                              | -7.6                            | 748.60                                                         | -0.15                                               | -6.3                            |
|       | Households <sup>2</sup>              | 204.57                                                         | 1.35                                                | 10.6                            | 219.14                                                         | 2.61                                                | 10.2                            | 220.06                                                         | 1.50                                                | 10.2                            |
| (4)   | Net foreign assets                   | 291.55                                                         | 18.60                                               | _                               | 560.59                                                         | 54.46                                               | _                               | 578.71                                                         | 21.21                                               | _                               |