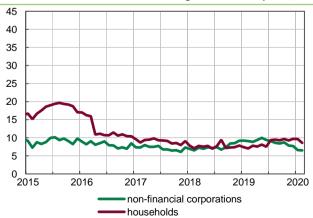

## Surveys of financial corporations

Table 5. Deposit-taking corporations survey<sup>1</sup>

|       |                                      |                                                                | 2019                                                |                                 |                                                                |                                                     | 20                              | 20                                                             |                                                     |                                 |
|-------|--------------------------------------|----------------------------------------------------------------|-----------------------------------------------------|---------------------------------|----------------------------------------------------------------|-----------------------------------------------------|---------------------------------|----------------------------------------------------------------|-----------------------------------------------------|---------------------------------|
|       |                                      | F                                                              | ebruary                                             |                                 |                                                                | January                                             |                                 | February                                                       |                                                     |                                 |
|       | Components                           | outstanding<br>amounts<br>at end of<br>period,<br>UAH billions | trans-<br>actions<br>for period,<br>UAH<br>billions | annual<br>growth<br>rates,<br>% | outstanding<br>amounts<br>at end of<br>period,<br>UAH billions | trans-<br>actions<br>for period,<br>UAH<br>billions | annual<br>growth<br>rates,<br>% | outstanding<br>amounts<br>at end of<br>period,<br>UAH billions | trans-<br>actions<br>for period,<br>UAH<br>billions | annual<br>growth<br>rates,<br>% |
| (1)   | Monetary aggregate M3                | 1 255.36                                                       | 7.59                                                | 7.6                             | 1 465.64                                                       | 6.40                                                | 20.4                            | 1 476.79                                                       | 18.03                                               | 21.1                            |
| (2)   | Other items (net) $(3 + 4 - 1)$      | 800.50                                                         | 2.76                                                | -                               | 729.46                                                         | 6.18                                                | _                               | 745.15                                                         | 15.01                                               | _                               |
| (3)   | Domestic credit (3.1 + 3.2)          | 1 764.30                                                       | -8.24                                               | 0.9                             | 1 634.51                                                       | -41.88                                              | -6.2                            | 1 643.23                                                       | 11.83                                               | -5.0                            |
| (3.1) | Net claims on the central government | 710.28                                                         | 3.23                                                | -                               | 644.01                                                         | -25.30                                              | -                               | 657.03                                                         | 10.54                                               | -                               |
| (3.2) | Claims on other sectors of economy   | 1 054.03                                                       | -11.47                                              | 0.3                             | 990.50                                                         | -16.58                                              | -3.8                            | 986.20                                                         | 1.29                                                | -2.6                            |
|       | Other financial corporations         | 11.12                                                          | -0.29                                               | -19.1                           | 11.87                                                          | -2.17                                               | 2.4                             | 11.60                                                          | -0.22                                               | 3.1                             |
|       | State and local government           | 2.94                                                           | -0.00                                               | 168.1                           | 5.56                                                           | -0.16                                               | 87.0                            | 5.94                                                           | 0.16                                                | 92.6                            |
|       | Non-financial corporations           | 835.41                                                         | -12.52                                              | -1.8                            | 753.92                                                         | -16.86                                              | -7.6                            | 748.60                                                         | -0.15                                               | -6.3                            |
|       | Households <sup>2</sup>              | 204.57                                                         | 1.35                                                | 10.6                            | 219.14                                                         | 2.61                                                | 10.2                            | 220.06                                                         | 1.50                                                | 10.2                            |
| (4)   | Net foreign assets                   | 291.55                                                         | 18.60                                               | _                               | 560.59                                                         | 54.46                                               | _                               | 578.71                                                         | 21.21                                               | _                               |