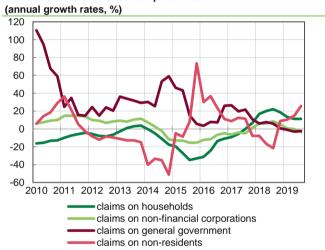

## Surveys of financial corporations

Table 5. Deposit-taking corporations survey<sup>1</sup>

|       |                                      |                                                                | 2019                                                |                                 |                                                                |                                                     | 20                              | 20                                                             |                                                     |                                 |
|-------|--------------------------------------|----------------------------------------------------------------|-----------------------------------------------------|---------------------------------|----------------------------------------------------------------|-----------------------------------------------------|---------------------------------|----------------------------------------------------------------|-----------------------------------------------------|---------------------------------|
|       |                                      | F                                                              | ebruary                                             |                                 |                                                                | January                                             |                                 | February                                                       |                                                     |                                 |
|       | Components                           | outstanding<br>amounts<br>at end of<br>period,<br>UAH billions | trans-<br>actions<br>for period,<br>UAH<br>billions | annual<br>growth<br>rates,<br>% | outstanding<br>amounts<br>at end of<br>period,<br>UAH billions | trans-<br>actions<br>for period,<br>UAH<br>billions | annual<br>growth<br>rates,<br>% | outstanding<br>amounts<br>at end of<br>period,<br>UAH billions | trans-<br>actions<br>for period,<br>UAH<br>billions | annual<br>growth<br>rates,<br>% |
| (1)   | Monetary aggregate M3                | 1 255.36                                                       | 7.59                                                | 7.6                             | 1 465.64                                                       | 6.40                                                | 20.4                            | 1 476.79                                                       | 18.03                                               | 21.1                            |
| (2)   | Other items (net) $(3 + 4 - 1)$      | 800.50                                                         | 2.76                                                | -                               | 729.46                                                         | 6.18                                                | _                               | 745.15                                                         | 15.01                                               | _                               |
| (3)   | Domestic credit (3.1 + 3.2)          | 1 764.30                                                       | -8.24                                               | 0.9                             | 1 634.51                                                       | -41.88                                              | -6.2                            | 1 643.23                                                       | 11.83                                               | -5.0                            |
| (3.1) | Net claims on the central government | 710.28                                                         | 3.23                                                | -                               | 644.01                                                         | -25.30                                              | -                               | 657.03                                                         | 10.54                                               | -                               |
| (3.2) | Claims on other sectors of economy   | 1 054.03                                                       | -11.47                                              | 0.3                             | 990.50                                                         | -16.58                                              | -3.8                            | 986.20                                                         | 1.29                                                | -2.6                            |
|       | Other financial corporations         | 11.12                                                          | -0.29                                               | -19.1                           | 11.87                                                          | -2.17                                               | 2.4                             | 11.60                                                          | -0.22                                               | 3.1                             |
|       | State and local government           | 2.94                                                           | -0.00                                               | 168.1                           | 5.56                                                           | -0.16                                               | 87.0                            | 5.94                                                           | 0.16                                                | 92.6                            |
|       | Non-financial corporations           | 835.41                                                         | -12.52                                              | -1.8                            | 753.92                                                         | -16.86                                              | -7.6                            | 748.60                                                         | -0.15                                               | -6.3                            |
|       | Households <sup>2</sup>              | 204.57                                                         | 1.35                                                | 10.6                            | 219.14                                                         | 2.61                                                | 10.2                            | 220.06                                                         | 1.50                                                | 10.2                            |
| (4)   | Net foreign assets                   | 291.55                                                         | 18.60                                               | _                               | 560.59                                                         | 54.46                                               | _                               | 578.71                                                         | 21.21                                               | _                               |