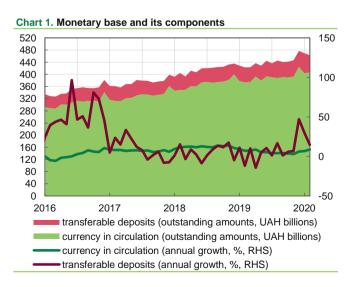

Table 4. Monetary base and its components

|                                                            |                                                                        |                                                     | 20                           | 19                                                                     |                                                     |                              |                                                                        | 2020                                        |                              |
|------------------------------------------------------------|------------------------------------------------------------------------|-----------------------------------------------------|------------------------------|------------------------------------------------------------------------|-----------------------------------------------------|------------------------------|------------------------------------------------------------------------|---------------------------------------------|------------------------------|
|                                                            |                                                                        | February                                            |                              |                                                                        | January                                             |                              | February                                                               |                                             |                              |
| Components                                                 | outstan-<br>ding<br>amounts<br>at end of<br>period,<br>UAH<br>billions | trans-<br>actions<br>for period,<br>UAH<br>billions | annual<br>growth<br>rates, % | outstan-<br>ding<br>amounts<br>at end of<br>period,<br>UAH<br>billions | trans-<br>actions<br>for period,<br>UAH<br>billions | annual<br>growth<br>rates, % | outstan-<br>ding<br>amounts<br>at end of<br>period,<br>UAH<br>billions | trans-<br>actions<br>for<br>UAH<br>billions | annual<br>growth<br>rates, % |
| Monetary base                                              | 423.24                                                                 | -5.68                                               | 4.5                          | 469.76                                                                 | -7.73                                               | 9.5                          | 463.36                                                                 | -6.40                                       | 9.5                          |
| of wich                                                    |                                                                        |                                                     |                              |                                                                        |                                                     |                              |                                                                        |                                             |                              |
| Currency in circulation                                    | 373.66                                                                 | -4.36                                               | 7.2                          | 403.55                                                                 | -21.49                                              | 6.8                          | 406.54                                                                 | 3.00                                        | 8.8                          |
| Transferable deposits of other deposit-taking corporations | 49.54                                                                  | -1.32                                               | -11.8                        | 66.19                                                                  | 13.75                                               | 30.1                         | 56.79                                                                  | -9.39                                       | 14.6                         |
| Transferable deposits of other sectors of economy          | 0.04                                                                   | 0.00                                                | 7.4                          | 0.03                                                                   | 0.01                                                | -29.0                        | 0.03                                                                   | 0.00                                        | -31.1                        |