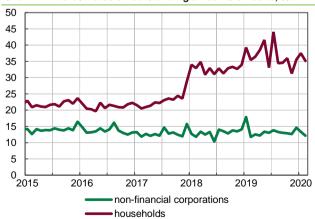

1.9                                               |  |  |  |
| US dollar                       | 1.56                | 0.69                                    | 140.7                                               | 2.88                | -0.44                                   | 208.7                                               |  |  |  |
| euro                            | 1.10                | -0.22                                   | 41.1                                                | 1.91                | -0.27                                   | 39.7                                                |  |  |  |

Chart 10. Interest rates of new business on loans, %



Chart 11. Interest rates of new business on deposits, %



Chart 12. Interest rates on outstanding amounts of loans, %



Chart 13. Interest rates on outstanding amounts of deposits, %



<sup>&</sup>lt;sup>1</sup> Including overdraft, loans with original maturity up to 1 year, over 1 year and up to 5 years, over 5 years

## Securities held by deposit-taking corporations

Table 14. Securities held by deposit-taking corporations (excluding National Bank of Ukraine) by sectors of the economy

|                                          |                                                                | 2019                                                |                                 | 2020                                                           |                                                     |                                 |                                                                |