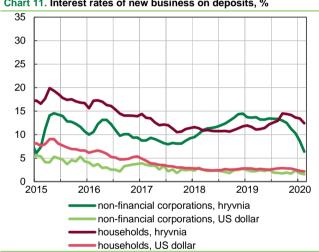

95               | -1.42                                   | 351.9                                               |  |  |  |
| US dollar                       | 1.56                | 0.69                                    | 140.7                                               | 2.88                | -0.44                                   | 208.7                                               |  |  |  |
| euro                            | 1.10                | -0.22                                   | 41.1                                                | 1.91                | -0.27                                   | 39.7                                                |  |  |  |

Chart 10. Interest rates of new business on loans, %



Chart 11. Interest rates of new business on deposits, %



Chart 12. Interest rates on outstanding amounts of loans, %



Chart 13. Interest rates on outstanding amounts of deposits, %



<sup>&</sup>lt;sup>1</sup> Including overdraft, loans with original maturity up to 1 year, over 1 year and up to 5 years, over 5 years

## Securities held by deposit-taking corporations

Table 14. Securities held by deposit-taking corporations (excluding National Bank of Ukraine) by sectors of the economy

|                                          |                                                                | 2019                                                |                                 | 2020                                                           |                                                     |                                 |