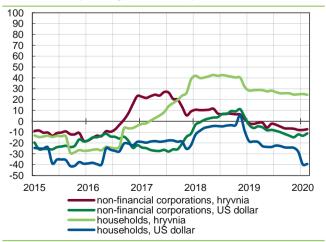

## Surveys of financial corporations

Table 5. Deposit-taking corporations survey<sup>1</sup>

|       |                                      |                                                                | 2019                                                |                                 |                                                                |                                                     | 20                              | 20                                                             |                                                     |                                 |
|-------|--------------------------------------|----------------------------------------------------------------|-----------------------------------------------------|---------------------------------|----------------------------------------------------------------|-----------------------------------------------------|---------------------------------|----------------------------------------------------------------|-----------------------------------------------------|---------------------------------|
|       |                                      | F                                                              | ebruary                                             |                                 |                                                                | January                                             |                                 | February                                                       |                                                     |                                 |
|       | Components                           | outstanding<br>amounts<br>at end of<br>period,<br>UAH billions | trans-<br>actions<br>for period,<br>UAH<br>billions | annual<br>growth<br>rates,<br>% | outstanding<br>amounts<br>at end of<br>period,<br>UAH billions | trans-<br>actions<br>for period,<br>UAH<br>billions | annual<br>growth<br>rates,<br>% | outstanding<br>amounts<br>at end of<br>period,<br>UAH billions | trans-<br>actions<br>for period,<br>UAH<br>billions | annual<br>growth<br>rates,<br>% |
| (1)   | Monetary aggregate M3                | 1 255.36                                                       | 7.59                                                | 7.6                             | 1 465.64                                                       | 6.40                                                | 20.4                            | 1 476.79                                                       | 18.03                                               | 21.1                            |
| (2)   | Other items (net) $(3 + 4 - 1)$      | 800.50                                                         | 2.76                                                | -                               | 729.46                                                         | 6.18                                                | _                               | 745.15                                                         | 15.01                                               | _                               |
| (3)   | Domestic credit (3.1 + 3.2)          | 1 764.30                                                       | -8.24                                               | 0.9                             | 1 634.51                                                       | -41.88                                              | -6.2                            | 1 643.23                                                       | 11.83                                               | -5.0                            |
| (3.1) | Net claims on the central government | 710.28                                                         | 3.23                                                | -                               | 644.01                                                         | -25.30                                              | -                               | 657.03                                                         | 10.54                                               | -                               |
| (3.2) | Claims on other sectors of economy   | 1 054.03                                                       | -11.47                                              | 0.3                             | 990.50                                                         | -16.58                                              | -3.8                            | 986.20                                                         | 1.29                                                | -2.6                            |
|       | Other financial corporations         | 11.12                                                          | -0.29                                               | -19.1                           | 11.87                                                          | -2.17                                               | 2.4                             | 11.60                                                          | -0.22                                               | 3.1                             |
|       | State and local government           | 2.94                                                           | -0.00                                               | 168.1                           | 5.56                                                           | -0.16                                               | 87.0                            | 5.94                                                           | 0.16                                                | 92.6                            |
|       | Non-financial corporations           | 835.41                                                         | -12.52                                              | -1.8                            | 753.92                                                         | -16.86                                              | -7.6                            | 748.60                                                         | -0.15                                               | -6.3                            |
|       | Households <sup>2</sup>              | 204.57                                                         | 1.35                                                | 10.6                            | 219.14                                                         | 2.61                                                | 10.2                            | 220.06                                                         | 1.50                                                | 10.2                            |
| (4)   | Net foreign assets                   | 291.55                                                         | 18.60                                               | _                               | 560.59                                                         | 54.46                                               | _                               | 578.71                                                         | 21.21                                               | _                               |