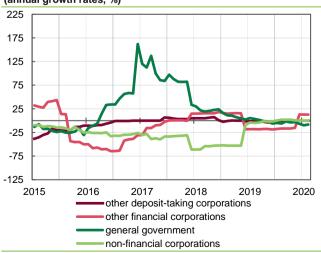

## Surveys of financial corporations

Table 5. Deposit-taking corporations survey<sup>1</sup>

|       |                                      |                                                                | 2019                                                |                                 |                                                                |                                                     | 20                              | 20                                                             |                                                     |                                 |
|-------|--------------------------------------|----------------------------------------------------------------|-----------------------------------------------------|---------------------------------|----------------------------------------------------------------|-----------------------------------------------------|---------------------------------|----------------------------------------------------------------|-----------------------------------------------------|---------------------------------|
|       |                                      | F                                                              | ebruary                                             |                                 |                                                                | January                                             |                                 | February                                                       |                                                     |                                 |
|       | Components                           | outstanding<br>amounts<br>at end of<br>period,<br>UAH billions | trans-<br>actions<br>for period,<br>UAH<br>billions | annual<br>growth<br>rates,<br>% | outstanding<br>amounts<br>at end of<br>period,<br>UAH billions | trans-<br>actions<br>for period,<br>UAH<br>billions | annual<br>growth<br>rates,<br>% | outstanding<br>amounts<br>at end of<br>period,<br>UAH billions | trans-<br>actions<br>for period,<br>UAH<br>billions | annual<br>growth<br>rates,<br>% |
| (1)   | Monetary aggregate M3                | 1 255.36                                                       | 7.59                                                | 7.6                             | 1 465.64                                                       | 6.40                                                | 20.4                            | 1 476.79                                                       | 18.03                                               | 21.1                            |
| (2)   | Other items (net) $(3 + 4 - 1)$      | 800.50                                                         | 2.76                                                | -                               | 729.46                                                         | 6.18                                                | _                               | 745.15                                                         | 15.01                                               | _                               |
| (3)   | Domestic credit (3.1 + 3.2)          | 1 764.30                                                       | -8.24                                               | 0.9                             | 1 634.51                                                       | -41.88                                              | -6.2                            | 1 643.23                                                       | 11.83                                               | -5.0                            |
| (3.1) | Net claims on the central government | 710.28                                                         | 3.23                                                | -                               | 644.01                                                         | -25.30                                              | -                               | 657.03                                                         | 10.54                                               | -                               |
| (3.2) | Claims on other sectors of economy   | 1 054.03                                                       | -11.47                                              | 0.3                             | 990.50                                                         | -16.58                                              | -3.8                            | 986.20                                                         | 1.29                                                | -2.6                            |
|       | Other financial corporations         | 11.12                                                          | -0.29                                               | -19.1                           | 11.87                                                          | -2.17                                               | 2.4                             | 11.60                                                          | -0.22                                               | 3.1                             |
|       | State and local government           | 2.94                                                           | -0.00                                               | 168.1                           | 5.56                                                           | -0.16                                               | 87.0                            | 5.94                                                           | 0.16                                                | 92.6                            |
|       | Non-financial corporations           | 835.41                                                         | -12.52                                              | -1.8                            | 753.92                                                         | -16.86                                              | -7.6                            | 748.60                                                         | -0.15                                               | -6.3                            |
|       | Households <sup>2</sup>              | 204.57                                                         | 1.35                                                | 10.6                            | 219.14                                                         | 2.61                                                | 10.2                            | 220.06                                                         | 1.50                                                | 10.2                            |
| (4)   | Net foreign assets                   | 291.55                                                         | 18.60                                               | _                               | 560.59                                                         | 54.46                                               | _                               | 578.71                                                         | 21.21                                               | _                               |