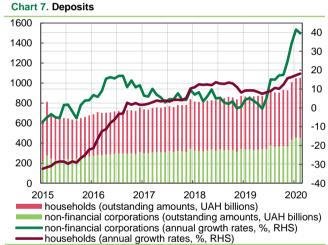

## Surveys of financial corporations

Table 5. Deposit-taking corporations survey<sup>1</sup>

|       |                                      |                                                                | 2019                                                |                                 |                                                                |                                                     | 20                              | 20                                                             |                                                     |                                 |
|-------|--------------------------------------|----------------------------------------------------------------|-----------------------------------------------------|---------------------------------|----------------------------------------------------------------|-----------------------------------------------------|---------------------------------|----------------------------------------------------------------|-----------------------------------------------------|---------------------------------|
|       |                                      | F                                                              | ebruary                                             |                                 |                                                                | January                                             |                                 | February                                                       |                                                     |                                 |
|       | Components                           | outstanding<br>amounts<br>at end of<br>period,<br>UAH billions | trans-<br>actions<br>for period,<br>UAH<br>billions | annual<br>growth<br>rates,<br>% | outstanding<br>amounts<br>at end of<br>period,<br>UAH billions | trans-<br>actions<br>for period,<br>UAH<br>billions | annual<br>growth<br>rates,<br>% | outstanding<br>amounts<br>at end of<br>period,<br>UAH billions | trans-<br>actions<br>for period,<br>UAH<br>billions | annual<br>growth<br>rates,<br>% |
| (1)   | Monetary aggregate M3                | 1 255.36                                                       | 7.59                                                | 7.6                             | 1 465.64                                                       | 6.40                                                | 20.4                            | 1 476.79                                                       | 18.03                                               | 21.1                            |
| (2)   | Other items (net) $(3 + 4 - 1)$      | 800.50                                                         | 2.76                                                | -                               | 729.46                                                         | 6.18                                                | _                               | 745.15                                                         | 15.01                                               | _                               |
| (3)   | Domestic credit (3.1 + 3.2)          | 1 764.30                                                       | -8.24                                               | 0.9                             | 1 634.51                                                       | -41.88                                              | -6.2                            | 1 643.23                                                       | 11.83                                               | -5.0                            |
| (3.1) | Net claims on the central government | 710.28                                                         | 3.23                                                | -                               | 644.01                                                         | -25.30                                              | -                               | 657.03                                                         | 10.54                                               | -                               |
| (3.2) | Claims on other sectors of economy   | 1 054.03                                                       | -11.47                                              | 0.3                             | 990.50                                                         | -16.58                                              | -3.8                            | 986.20                                                         | 1.29                                                | -2.6                            |
|       | Other financial corporations         | 11.12                                                          | -0.29                                               | -19.1                           | 11.87                                                          | -2.17                                               | 2.4                             | 11.60                                                          | -0.22                                               | 3.1                             |
|       | State and local government           | 2.94                                                           | -0.00                                               | 168.1                           | 5.56                                                           | -0.16                                               | 87.0                            | 5.94                                                           | 0.16                                                | 92.6                            |
|       | Non-financial corporations           | 835.41                                                         | -12.52                                              | -1.8                            | 753.92                                                         | -16.86                                              | -7.6                            | 748.60                                                         | -0.15                                               | -6.3                            |
|       | Households <sup>2</sup>              | 204.57                                                         | 1.35                                                | 10.6                            | 219.14                                                         | 2.61                                                | 10.2                            | 220.06                                                         | 1.50                                                | 10.2                            |
| (4)   | Net foreign assets                   | 291.55                                                         | 18.60                                               | _                               | 560.59                                                         | 54.46                                               | _                               | 578.71                                                         | 21.21                                               | _                               |