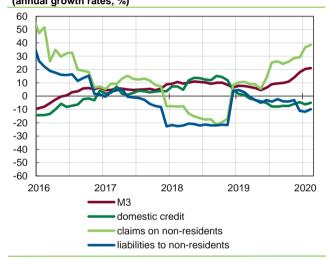

## Surveys of financial corporations

Table 5. Deposit-taking corporations survey<sup>1</sup>

|       |                                      |                                                                | 2019                                                |                                 |                                                                |                                                     | 20                              | 20                                                             |                                                     |                                 |
|-------|--------------------------------------|----------------------------------------------------------------|-----------------------------------------------------|---------------------------------|----------------------------------------------------------------|-----------------------------------------------------|---------------------------------|----------------------------------------------------------------|-----------------------------------------------------|---------------------------------|
|       |                                      | F                                                              | ebruary                                             |                                 |                                                                | January                                             |                                 | February                                                       |                                                     |                                 |
|       | Components                           | outstanding<br>amounts<br>at end of<br>period,<br>UAH billions | trans-<br>actions<br>for period,<br>UAH<br>billions | annual<br>growth<br>rates,<br>% | outstanding<br>amounts<br>at end of<br>period,<br>UAH billions | trans-<br>actions<br>for period,<br>UAH<br>billions | annual<br>growth<br>rates,<br>% | outstanding<br>amounts<br>at end of<br>period,<br>UAH billions | trans-<br>actions<br>for period,<br>UAH<br>billions | annual<br>growth<br>rates,<br>% |
| (1)   | Monetary aggregate M3                | 1 255.36                                                       | 7.59                                                | 7.6                             | 1 465.64                                                       | 6.40                                                | 20.4                            | 1 476.79                                                       | 18.03                                               | 21.1                            |
| (2)   | Other items (net) $(3 + 4 - 1)$      | 800.50                                                         | 2.76                                                | -                               | 729.46                                                         | 6.18                                                | _                               | 745.15                                                         | 15.01                                               | _                               |
| (3)   | Domestic credit (3.1 + 3.2)          | 1 764.30                                                       | -8.24                                               | 0.9                             | 1 634.51                                                       | -41.88                                              | -6.2                            | 1 643.23                                                       | 11.83                                               | -5.0                            |
| (3.1) | Net claims on the central government | 710.28                                                         | 3.23                                                | -                               | 644.01                                                         | -25.30                                              | -                               | 657.03                                                         | 10.54                                               | -                               |
| (3.2) | Claims on other sectors of economy   | 1 054.03                                                       | -11.47                                              | 0.3                             | 990.50                                                         | -16.58                                              | -3.8                            | 986.20                                                         | 1.29                                                | -2.6                            |
|       | Other financial corporations         | 11.12                                                          | -0.29                                               | -19.1                           | 11.87                                                          | -2.17                                               | 2.4                             | 11.60                                                          | -0.22                                               | 3.1                             |
|       | State and local government           | 2.94                                                           | -0.00                                               | 168.1                           | 5.56                                                           | -0.16                                               | 87.0                            | 5.94                                                           | 0.16                                                | 92.6                            |
|       | Non-financial corporations           | 835.41                                                         | -12.52                                              | -1.8                            | 753.92                                                         | -16.86                                              | -7.6                            | 748.60                                                         | -0.15                                               | -6.3                            |
|       | Households <sup>2</sup>              | 204.57                                                         | 1.35                                                | 10.6                            | 219.14                                                         | 2.61                                                | 10.2                            | 220.06                                                         | 1.50                                                | 10.2                            |
| (4)   | Net foreign assets                   | 291.55                                                         | 18.60                                               | _                               | 560.59                                                         | 54.46                                               | _                               | 578.71                                                         | 21.21                                               | _                               |