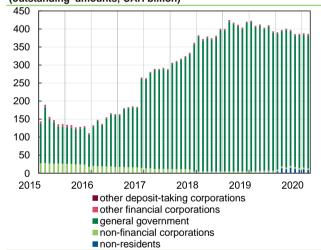

## Surveys of financial corporations

Table 5. Deposit-taking corporations survey<sup>1</sup>

|       |                                      |                                                                | 2019                                                |                                 |                                                                |                                                     | 20                              | 20                                                             |                                                     |                                 |
|-------|--------------------------------------|----------------------------------------------------------------|-----------------------------------------------------|---------------------------------|----------------------------------------------------------------|-----------------------------------------------------|---------------------------------|----------------------------------------------------------------|-----------------------------------------------------|---------------------------------|
|       |                                      | F                                                              | ebruary                                             |                                 |                                                                | January                                             |                                 | February                                                       |                                                     |                                 |
|       | Components                           | outstanding<br>amounts<br>at end of<br>period,<br>UAH billions | trans-<br>actions<br>for period,<br>UAH<br>billions | annual<br>growth<br>rates,<br>% | outstanding<br>amounts<br>at end of<br>period,<br>UAH billions | trans-<br>actions<br>for period,<br>UAH<br>billions | annual<br>growth<br>rates,<br>% | outstanding<br>amounts<br>at end of<br>period,<br>UAH billions | trans-<br>actions<br>for period,<br>UAH<br>billions | annual<br>growth<br>rates,<br>% |
| (1)   | Monetary aggregate M3                | 1 255.36                                                       | 7.59                                                | 7.6                             | 1 465.64                                                       | 6.40                                                | 20.4                            | 1 476.79                                                       | 18.03                                               | 21.1                            |
| (2)   | Other items (net) $(3 + 4 - 1)$      | 800.50                                                         | 2.76                                                | -                               | 729.46                                                         | 6.18                                                | _                               | 745.15                                                         | 15.01                                               | _                               |
| (3)   | Domestic credit (3.1 + 3.2)          | 1 764.30                                                       | -8.24                                               | 0.9                             | 1 634.51                                                       | -41.88                                              | -6.2                            | 1 643.23                                                       | 11.83                                               | -5.0                            |
| (3.1) | Net claims on the central government | 710.28                                                         | 3.23                                                | -                               | 644.01                                                         | -25.30                                              | -                               | 657.03                                                         | 10.54                                               | -                               |
| (3.2) | Claims on other sectors of economy   | 1 054.03                                                       | -11.47                                              | 0.3                             | 990.50                                                         | -16.58                                              | -3.8                            | 986.20                                                         | 1.29                                                | -2.6                            |
|       | Other financial corporations         | 11.12                                                          | -0.29                                               | -19.1                           | 11.87                                                          | -2.17                                               | 2.4                             | 11.60                                                          | -0.22                                               | 3.1                             |
|       | State and local government           | 2.94                                                           | -0.00                                               | 168.1                           | 5.56                                                           | -0.16                                               | 87.0                            | 5.94                                                           | 0.16                                                | 92.6                            |
|       | Non-financial corporations           | 835.41                                                         | -12.52                                              | -1.8                            | 753.92                                                         | -16.86                                              | -7.6                            | 748.60                                                         | -0.15                                               | -6.3                            |
|       | Households <sup>2</sup>              | 204.57                                                         | 1.35                                                | 10.6                            | 219.14                                                         | 2.61                                                | 10.2                            | 220.06                                                         | 1.50                                                | 10.2                            |
| (4)   | Net foreign assets                   | 291.55                                                         | 18.60                                               | _                               | 560.59                                                         | 54.46                                               | _                               | 578.71                                                         | 21.21                                               | _                               |