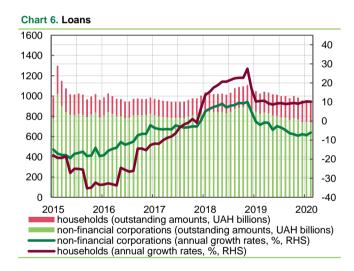

## Surveys of financial corporations

Table 5. Deposit-taking corporations survey<sup>1</sup>

|       |                                      |                                                                | 2019                                                |                                 |                                                                |                                                     | 20                              | 20                                                             |                                                     |                                 |
|-------|--------------------------------------|----------------------------------------------------------------|-----------------------------------------------------|---------------------------------|----------------------------------------------------------------|-----------------------------------------------------|---------------------------------|----------------------------------------------------------------|-----------------------------------------------------|---------------------------------|
|       |                                      | F                                                              | ebruary                                             |                                 |                                                                | January                                             |                                 | February                                                       |                                                     |                                 |
|       | Components                           | outstanding<br>amounts<br>at end of<br>period,<br>UAH billions | trans-<br>actions<br>for period,<br>UAH<br>billions | annual<br>growth<br>rates,<br>% | outstanding<br>amounts<br>at end of<br>period,<br>UAH billions | trans-<br>actions<br>for period,<br>UAH<br>billions | annual<br>growth<br>rates,<br>% | outstanding<br>amounts<br>at end of<br>period,<br>UAH billions | trans-<br>actions<br>for period,<br>UAH<br>billions | annual<br>growth<br>rates,<br>% |
| (1)   | Monetary aggregate M3                | 1 255.36                                                       | 7.59                                                | 7.6                             | 1 465.64                                                       | 6.40                                                | 20.4                            | 1 476.79                                                       | 18.03                                               | 21.1                            |
| (2)   | Other items (net) $(3 + 4 - 1)$      | 800.50                                                         | 2.76                                                | -                               | 729.46                                                         | 6.18                                                | _                               | 745.15                                                         | 15.01                                               | _                               |
| (3)   | Domestic credit (3.1 + 3.2)          | 1 764.30                                                       | -8.24                                               | 0.9                             | 1 634.51                                                       | -41.88                                              | -6.2                            | 1 643.23                                                       | 11.83                                               | -5.0                            |
| (3.1) | Net claims on the central government | 710.28                                                         | 3.23                                                | -                               | 644.01                                                         | -25.30                                              | -                               | 657.03                                                         | 10.54                                               | -                               |
| (3.2) | Claims on other sectors of economy   | 1 054.03                                                       | -11.47                                              | 0.3                             | 990.50                                                         | -16.58                                              | -3.8                            | 986.20                                                         | 1.29                                                | -2.6                            |
|       | Other financial corporations         | 11.12                                                          | -0.29                                               | -19.1                           | 11.87                                                          | -2.17                                               | 2.4                             | 11.60                                                          | -0.22                                               | 3.1                             |
|       | State and local government           | 2.94                                                           | -0.00                                               | 168.1                           | 5.56                                                           | -0.16                                               | 87.0                            | 5.94                                                           | 0.16                                                | 92.6                            |
|       | Non-financial corporations           | 835.41                                                         | -12.52                                              | -1.8                            | 753.92                                                         | -16.86                                              | -7.6                            | 748.60                                                         | -0.15                                               | -6.3                            |
|       | Households <sup>2</sup>              | 204.57                                                         | 1.35                                                | 10.6                            | 219.14                                                         | 2.61                                                | 10.2                            | 220.06                                                         | 1.50                                                | 10.2                            |
| (4)   | Net foreign assets                   | 291.55                                                         | 18.60                                               | _                               | 560.59                                                         | 54.46                                               | _                               | 578.71                                                         | 21.21                                               | _                               |