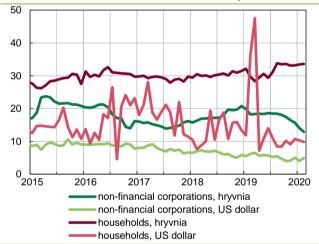

| 270.3                                               | 11.95               | -1.42                                   | 351.9                                               |  |  |  |
| US dollar                       | 1.56                | 0.69                                    | 140.7                                               | 2.88                | -0.44                                   | 208.7                                               |  |  |  |
| euro                            | 1.10                | -0.22                                   | 41.1                                                | 1.91                | -0.27                                   | 39.7                                                |  |  |  |

Chart 10. Interest rates of new business on loans, %



Chart 11. Interest rates of new business on deposits, %



Chart 12. Interest rates on outstanding amounts of loans, %



Chart 13. Interest rates on outstanding amounts of deposits, %



<sup>&</sup>lt;sup>1</sup> Including overdraft, loans with original maturity up to 1 year, over 1 year and up to 5 years, over 5 years

## Securities held by deposit-taking corporations

Table 14. Securities held by deposit-taking corporations (excluding National Bank of Ukraine) by sectors of the economy

|                                          |                                                                | 2019                                                |                                 | 2020                                                           |