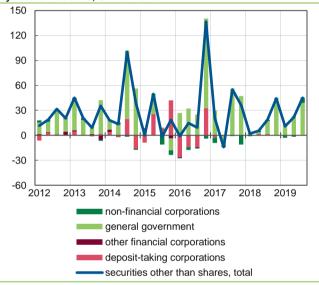

## Surveys of financial corporations

Table 5. Deposit-taking corporations survey<sup>1</sup>

|       |                                      |                                                                | 2019                                                |                                 |                                                                |                                                     | 20                              | 20                                                             |                                                     |                                 |
|-------|--------------------------------------|----------------------------------------------------------------|-----------------------------------------------------|---------------------------------|----------------------------------------------------------------|-----------------------------------------------------|---------------------------------|----------------------------------------------------------------|-----------------------------------------------------|---------------------------------|
|       |                                      | F                                                              | ebruary                                             |                                 |                                                                | January                                             |                                 | February                                                       |                                                     |                                 |
|       | Components                           | outstanding<br>amounts<br>at end of<br>period,<br>UAH billions | trans-<br>actions<br>for period,<br>UAH<br>billions | annual<br>growth<br>rates,<br>% | outstanding<br>amounts<br>at end of<br>period,<br>UAH billions | trans-<br>actions<br>for period,<br>UAH<br>billions | annual<br>growth<br>rates,<br>% | outstanding<br>amounts<br>at end of<br>period,<br>UAH billions | trans-<br>actions<br>for period,<br>UAH<br>billions | annual<br>growth<br>rates,<br>% |
| (1)   | Monetary aggregate M3                | 1 255.36                                                       | 7.59                                                | 7.6                             | 1 465.64                                                       | 6.40                                                | 20.4                            | 1 476.79                                                       | 18.03                                               | 21.1                            |
| (2)   | Other items (net) $(3 + 4 - 1)$      | 800.50                                                         | 2.76                                                | -                               | 729.46                                                         | 6.18                                                | _                               | 745.15                                                         | 15.01                                               | _                               |
| (3)   | Domestic credit (3.1 + 3.2)          | 1 764.30                                                       | -8.24                                               | 0.9                             | 1 634.51                                                       | -41.88                                              | -6.2                            | 1 643.23                                                       | 11.83                                               | -5.0                            |
| (3.1) | Net claims on the central government | 710.28                                                         | 3.23                                                | -                               | 644.01                                                         | -25.30                                              | -                               | 657.03                                                         | 10.54                                               | -                               |
| (3.2) | Claims on other sectors of economy   | 1 054.03                                                       | -11.47                                              | 0.3                             | 990.50                                                         | -16.58                                              | -3.8                            | 986.20                                                         | 1.29                                                | -2.6                            |
|       | Other financial corporations         | 11.12                                                          | -0.29                                               | -19.1                           | 11.87                                                          | -2.17                                               | 2.4                             | 11.60                                                          | -0.22                                               | 3.1                             |
|       | State and local government           | 2.94                                                           | -0.00                                               | 168.1                           | 5.56                                                           | -0.16                                               | 87.0                            | 5.94                                                           | 0.16                                                | 92.6                            |
|       | Non-financial corporations           | 835.41                                                         | -12.52                                              | -1.8                            | 753.92                                                         | -16.86                                              | -7.6                            | 748.60                                                         | -0.15                                               | -6.3                            |
|       | Households <sup>2</sup>              | 204.57                                                         | 1.35                                                | 10.6                            | 219.14                                                         | 2.61                                                | 10.2                            | 220.06                                                         | 1.50                                                | 10.2                            |
| (4)   | Net foreign assets                   | 291.55                                                         | 18.60                                               | _                               | 560.59                                                         | 54.46                                               | _                               | 578.71                                                         | 21.21                                               | _                               |