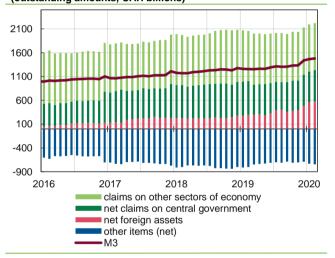

## Surveys of financial corporations

Table 5. Deposit-taking corporations survey<sup>1</sup>

|       |                                      |                                                                | 2019                                                |                                 |                                                                |                                                     | 20                              | 20                                                             |                                                     |                                 |
|-------|--------------------------------------|----------------------------------------------------------------|-----------------------------------------------------|---------------------------------|----------------------------------------------------------------|-----------------------------------------------------|---------------------------------|----------------------------------------------------------------|-----------------------------------------------------|---------------------------------|
|       |                                      | F                                                              | ebruary                                             |                                 |                                                                | January                                             |                                 | February                                                       |                                                     |                                 |
|       | Components                           | outstanding<br>amounts<br>at end of<br>period,<br>UAH billions | trans-<br>actions<br>for period,<br>UAH<br>billions | annual<br>growth<br>rates,<br>% | outstanding<br>amounts<br>at end of<br>period,<br>UAH billions | trans-<br>actions<br>for period,<br>UAH<br>billions | annual<br>growth<br>rates,<br>% | outstanding<br>amounts<br>at end of<br>period,<br>UAH billions | trans-<br>actions<br>for period,<br>UAH<br>billions | annual<br>growth<br>rates,<br>% |
| (1)   | Monetary aggregate M3                | 1 255.36                                                       | 7.59                                                | 7.6                             | 1 465.64                                                       | 6.40                                                | 20.4                            | 1 476.79                                                       | 18.03                                               | 21.1                            |
| (2)   | Other items (net) $(3 + 4 - 1)$      | 800.50                                                         | 2.76                                                | -                               | 729.46                                                         | 6.18                                                | _                               | 745.15                                                         | 15.01                                               | _                               |
| (3)   | Domestic credit (3.1 + 3.2)          | 1 764.30                                                       | -8.24                                               | 0.9                             | 1 634.51                                                       | -41.88                                              | -6.2                            | 1 643.23                                                       | 11.83                                               | -5.0                            |
| (3.1) | Net claims on the central government | 710.28                                                         | 3.23                                                | -                               | 644.01                                                         | -25.30                                              | -                               | 657.03                                                         | 10.54                                               | -                               |
| (3.2) | Claims on other sectors of economy   | 1 054.03                                                       | -11.47                                              | 0.3                             | 990.50                                                         | -16.58                                              | -3.8                            | 986.20                                                         | 1.29                                                | -2.6                            |
|       | Other financial corporations         | 11.12                                                          | -0.29                                               | -19.1                           | 11.87                                                          | -2.17                                               | 2.4                             | 11.60                                                          | -0.22                                               | 3.1                             |
|       | State and local government           | 2.94                                                           | -0.00                                               | 168.1                           | 5.56                                                           | -0.16                                               | 87.0                            | 5.94                                                           | 0.16                                                | 92.6                            |
|       | Non-financial corporations           | 835.41                                                         | -12.52                                              | -1.8                            | 753.92                                                         | -16.86                                              | -7.6                            | 748.60                                                         | -0.15                                               | -6.3                            |
|       | Households <sup>2</sup>              | 204.57                                                         | 1.35                                                | 10.6                            | 219.14                                                         | 2.61                                                | 10.2                            | 220.06                                                         | 1.50                                                | 10.2                            |
| (4)   | Net foreign assets                   | 291.55                                                         | 18.60                                               | _                               | 560.59                                                         | 54.46                                               | _                               | 578.71                                                         | 21.21                                               | _                               |