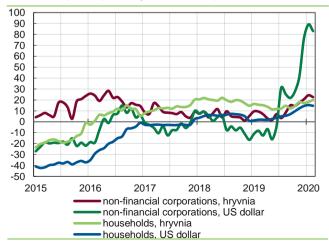

| 0.47                             | 5.4                        | 39.61                               | 0.56                             | 21.8                       | 39.67                               | 0.84                             | 22.9                       |  |  |  |  |  |













Table 10. Loans and deposits of non-financial corporations and households, by original maturities

|                               |              | 2019        |        |              |             | 20     | )20         |             |        |
|-------------------------------|--------------|-------------|--------|--------------|-------------|--------|-------------|-------------|--------|
|                               |              | February    |        |              | January     |        |             | February    |        |
|                               | outstanding  | trans-      | annual | outstanding  | trans-      | annual | outstanding | trans-      | annual |
| Components                    | November     | actions     | growth | amounts      | actions     | growth | N