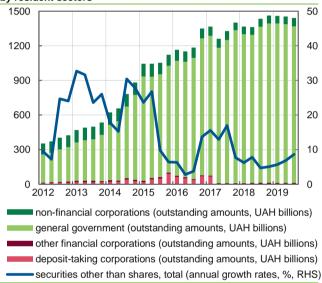

## Surveys of financial corporations

Table 5. Deposit-taking corporations survey<sup>1</sup>

|       |                                      |                                                                | 2019                                                |                                 |                                                                |                                                     | 20                              | 20                                                             |                                                     |                                 |
|-------|--------------------------------------|----------------------------------------------------------------|-----------------------------------------------------|---------------------------------|----------------------------------------------------------------|-----------------------------------------------------|---------------------------------|----------------------------------------------------------------|-----------------------------------------------------|---------------------------------|
|       |                                      | F                                                              | ebruary                                             |                                 |                                                                | January                                             |                                 | February                                                       |                                                     |                                 |
|       | Components                           | outstanding<br>amounts<br>at end of<br>period,<br>UAH billions | trans-<br>actions<br>for period,<br>UAH<br>billions | annual<br>growth<br>rates,<br>% | outstanding<br>amounts<br>at end of<br>period,<br>UAH billions | trans-<br>actions<br>for period,<br>UAH<br>billions | annual<br>growth<br>rates,<br>% | outstanding<br>amounts<br>at end of<br>period,<br>UAH billions | trans-<br>actions<br>for period,<br>UAH<br>billions | annual<br>growth<br>rates,<br>% |
| (1)   | Monetary aggregate M3                | 1 255.36                                                       | 7.59                                                | 7.6                             | 1 465.64                                                       | 6.40                                                | 20.4                            | 1 476.79                                                       | 18.03                                               | 21.1                            |
| (2)   | Other items (net) $(3 + 4 - 1)$      | 800.50                                                         | 2.76                                                | -                               | 729.46                                                         | 6.18                                                | _                               | 745.15                                                         | 15.01                                               | _                               |
| (3)   | Domestic credit (3.1 + 3.2)          | 1 764.30                                                       | -8.24                                               | 0.9                             | 1 634.51                                                       | -41.88                                              | -6.2                            | 1 643.23                                                       | 11.83                                               | -5.0                            |
| (3.1) | Net claims on the central government | 710.28                                                         | 3.23                                                | -                               | 644.01                                                         | -25.30                                              | -                               | 657.03                                                         | 10.54                                               | -                               |
| (3.2) | Claims on other sectors of economy   | 1 054.03                                                       | -11.47                                              | 0.3                             | 990.50                                                         | -16.58                                              | -3.8                            | 986.20                                                         | 1.29                                                | -2.6                            |
|       | Other financial corporations         | 11.12                                                          | -0.29                                               | -19.1                           | 11.87                                                          | -2.17                                               | 2.4                             | 11.60                                                          | -0.22                                               | 3.1                             |
|       | State and local government           | 2.94                                                           | -0.00                                               | 168.1                           | 5.56                                                           | -0.16                                               | 87.0                            | 5.94                                                           | 0.16                                                | 92.6                            |
|       | Non-financial corporations           | 835.41                                                         | -12.52                                              | -1.8                            | 753.92                                                         | -16.86                                              | -7.6                            | 748.60                                                         | -0.15                                               | -6.3                            |
|       | Households <sup>2</sup>              | 204.57                                                         | 1.35                                                | 10.6                            | 219.14                                                         | 2.61                                                | 10.2                            | 220.06                                                         | 1.50                                                | 10.2                            |
| (4)   | Net foreign assets                   | 291.55                                                         | 18.60                                               | _                               | 560.59                                                         | 54.46                                               | _                               | 578.71                                                         | 21.21                                               | _                               |